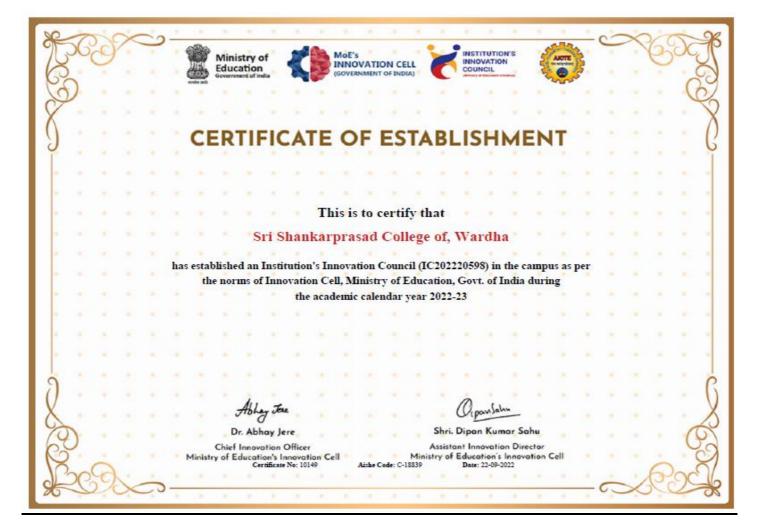

Ref.

3.2.1: Institution has created an ecosystem for innovations, Indian Knowledge System (IKS), including awareness about IPR, establishment of IPR cell, Incubation centre and other initiatives for the creation and transfer of knowledge/technology and the outcomes of the same are evident