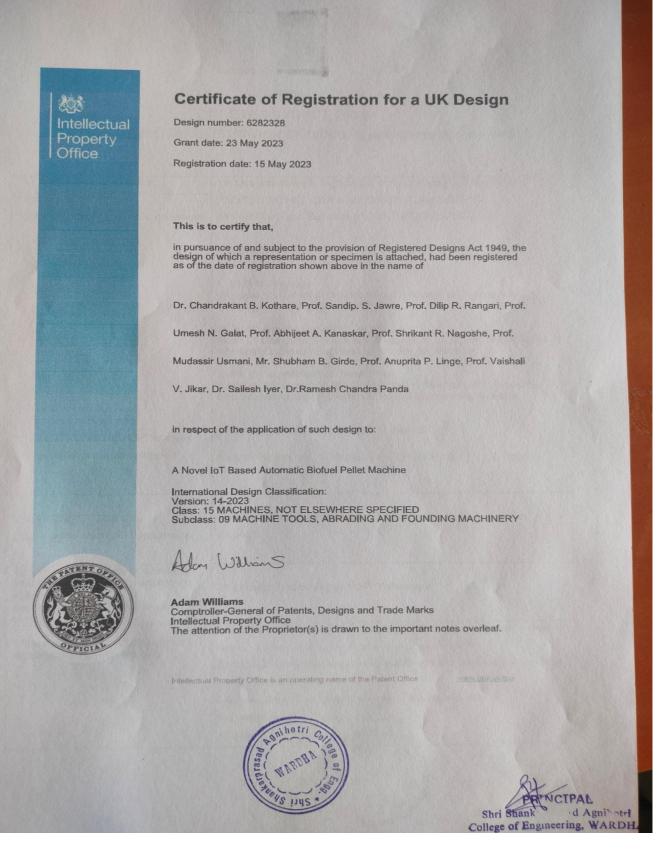

#### 1. Certificate of Faculties patent

Patent 1

ORIGINAL

TR/No : 135837

भारत सरकार GOVERNMENT OF INDIA ऐटेट चरवांलय THE PATENT OFFICE हिजाइन के पंजीकरण का प्रमाणपत्र CERTIFICATE OF REGISTRATION OF DESIGN

दिवाहन से. / Design No. सारीख / Date प्रारम्परिक्ता नारीक / Reciprocity Date\*

Call / Country

388106-001 24/02/2023

serifed किया नाता है कि संसन्त प्रति में सचित दिशाहन जो BABY MONITORING DEVICE से संसादन है, बा प्रतीनगण, सेणी 10-05 में L.Bhupesh B. Lonkar 2. Annaji M. Kuthe 3.Patlavi D. Charde 4.Roshan P. Kolte 5.Devendra 6. Dandekar से लाम में उपदेश संस्थ और लगाव में पर लिया गया है।

Certified that the design of Which a copy is annexed hereto has been registered as of the number and date given above in class 10-05 in respect of the application of such design to BABY MONITORING DEVICE in the name of 1.8hupeth 6, konkar 2, Annaji N, Kuthe 3 Pallavi D, Charde 4.Roshari R, Kolte 5.Devendra B, Dandekar.

favore - अधिनियम, 2000 तथा तिमाहन निवम, 2001 के अध्ययोग प्रक्षपानी के अनुसरम में। In pursuance of and subject to the provisions of the Designs Act, 2000 and the Designs Roles, 2001.

# INTELLECTUAL PROPERTY INDIA PATENTS I DESIGNS I TRADE M

Bring of Infinition of Issue 1005/2023

Controller General of Patients Designs and Tester Manual

olicys of Englanding, WARDH

And there will a part of a state of and apply by a constraint of a man of the second of the second of a state of a state