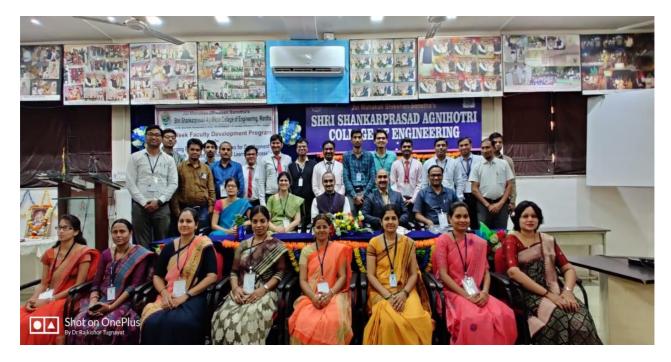

# 2. Faculty Development Program

#### "Emerging Pedagogical Technologies For Development Of Research Oriented Teaching & Learning Process" 16-20 December 2019

Notice

#### JAI MAHAKALI SHIKSHAN SANSTHA'S SHRI SHANKARPRASAD AGNIHOTRI COLLEGE OF ENGINEERING. WARDEA ONE WEEK FACULTY DEVELOPMENT PROGRAM - EMERGING PEDAGOGICAL TECHNOLOGIES FOR DEVELOPMENT OF RESEARCH ORIENTED TEACHING AND LEARNING PROCESS \* sain 200" Becombes - 1029