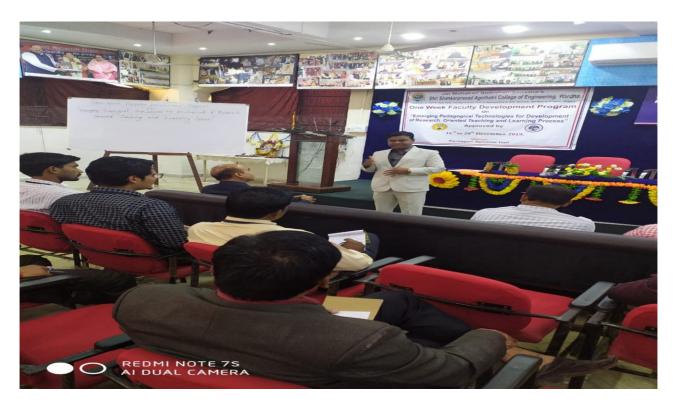

# 2. Faculty Development Program

#### "Emerging Pedagogical Technologies For Development Of Research Oriented Teaching & Learning Process" 16-20 December 2019

Notice

#### JAI MAHAKALI SHIKSHAN SANSTHA'S SHRI SHANKARPRASAD AGNIHOTRI COLLEGE OF ENGINEERING. WARDEA ONE WEEK FACULTY DEVELOPMENT PROGRAM - EMERGING PEDAGOGICAL TECHNOLOGIES FOR DEVELOPMENT OF RESEARCH ORIENTED TEACHING AND LEARNING PROCESS \* sain 200" Becombes - 1029